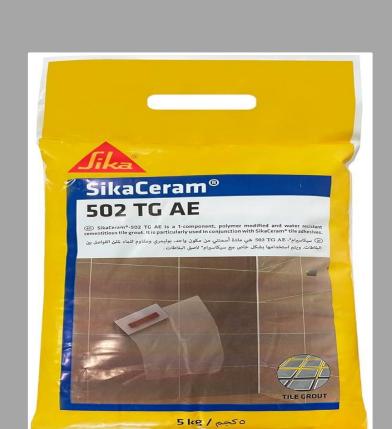

#### MARBLE

STONE

**ADHESIVE** 

GROUT

**SPACER** 

EDGE PROFILE

EXPANSION JOINT