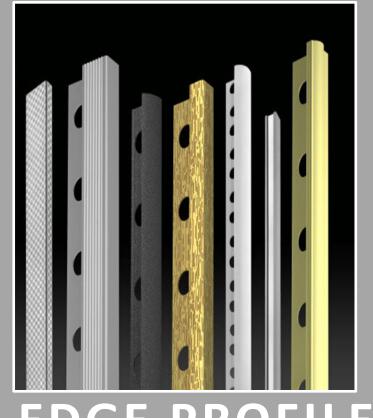

#### MARBLE

STONE

**ADHESIVE** 

GROUT

**SPACER** 

EDGE PROFILE

EXPANSION JOINT